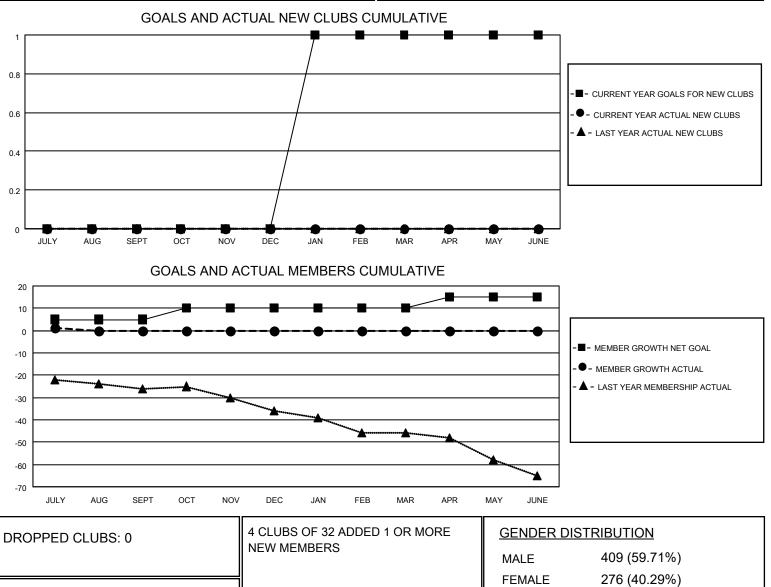

## LOCATION OREGON

District 36 R

Results as of: 7/31/2021

| Clubs                 |               |           |               | Members               |                        |                         |                                                    |
|-----------------------|---------------|-----------|---------------|-----------------------|------------------------|-------------------------|----------------------------------------------------|
| RESULTS FOR 2021-2022 |               |           |               | RESULTS FOR 2021-2022 |                        |                         |                                                    |
| QUARTER               | NEW CLUB GOAL | NEW CLUBS | DROPPED CLUBS | QUARTER               | BER GROWTH NET<br>GOAL | MEMBER GROWTH<br>ACTUAL | DROPPED<br>MEMBERS ACTUAL<br>(including transfers) |
| JULY/AUG/SEPT         | 0             | 0         | 0             | JULY/AUG/SEPT         | 5                      | 15                      | 10                                                 |
| OCT/NOV/DEC           | 0             | 0         | 0             | OCT/NOV/DEC           | 5                      | 0                       | 0                                                  |
| JAN/FEB/MAR           | 1             | 0         | 0             | JAN/FEB/MAR           | 0                      | 0                       | 0                                                  |
| APR/MAY/JUNE          | 0             | 0         | 0             | APR/MAY/JUNE          | 5                      | 0                       | 0                                                  |